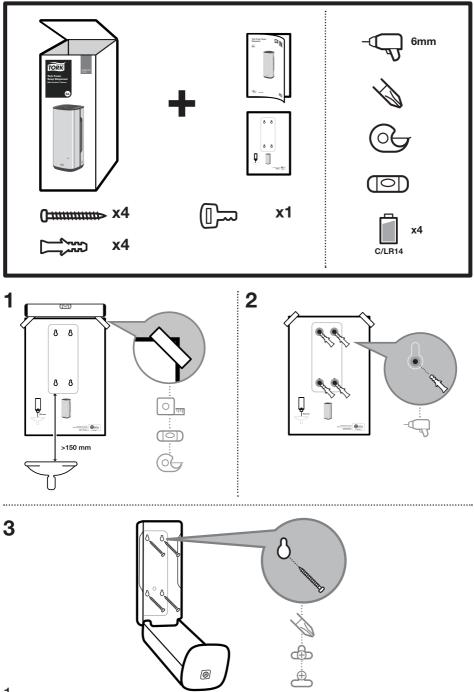

# Tork Foam Soap Dispenser with Intuition<sup>™</sup> Sensor













#### Tork Foam Soap Dispenser







0



.....

2

### Tork Foam Soap Dispenser







## Warnings

· Children should not be allowed to play with the appliance

• The maximum and minimum ambient temperatures for correct operation are 0 to 50 degrees Celsius (32 to 122 degrees Farenheit)

 $\cdot$  This dispenser is not suitable for installation outdoors or in wet environments. It is not water-resistant

· Operating sound level of the dispenser is less than 70dBa

## Disposal

 $\cdot$  Damaged or malfunctioning product should be disposed of immediately to avoid potential of injury

· Products should be disposed of in accordance with applicable regulations

# **Cleaning instructions**

 $\cdot$  Please take necessary precautions during maintenance operations. Clean dispenser as needed. Wipe to clean using a soft, lint f