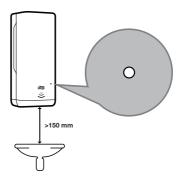

# Tork Foam Soap Dispenser with Intuition<sup>™</sup> Sensor













#### Tork Foam Soap Dispenser







0



.....

2

### Tork Foam Soap Dispenser







## Warnings

· Children should not be allowed to play with the appliance

• The maximum and minimum ambient temperatures for correct operation are 0 to 50 degrees Celsius (32 to 122 degrees Farenheit)

 $\cdot$  This dispenser is not suitable for installation outdoors or in wet environments. It is not water-resistant

· Operating sound level of the dispenser is less than 70dBa

## Disposal

 $\cdot$  Damaged or malfunctioning product should be disposed of immediately to avoid potential of injury

· Products should be disposed of in accordance with applicable regulations

# **Cleaning instructions**

 $\cdot$  Please take necessary precautions during maintenance operations. Clean dispenser as needed. Wipe to clean using a soft, lint free towel