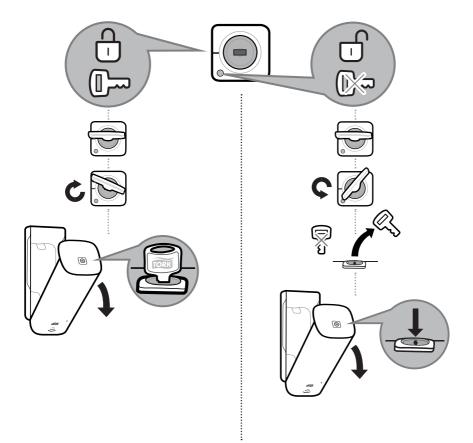

# Tork Foam Soap Dispenser with Intuition<sup>™</sup> Sensor













#### Tork Foam Soap Dispenser







0



.....

2

### Tork Foam Soap Dispenser







## Warnings

· Children should not be allowed to play with the appliance

• The maximum and minimum ambient temperatures for correct operation are 0 to 50 degrees Celsius (32 to 122 degrees Farenheit)

 $\cdot$  This dispenser is not suitable for installation outdoors or in wet environments. It is not water-resistant

· Operating sound level of the dispenser is less than 70dBa

## Disposal

 $\cdot$  Damaged or malfunctioning product should be disposed of immediately to avoid potential of injury

· Products should be disposed of in accordance with applicable regulations

# **Cleaning instructions**

 $\cdot$  Please take necessary precautions during maintenance operations. Clean dispenser as needed. Wipe to clean using a soft, lint free towel. Use water and mild detergent (exterior surfa