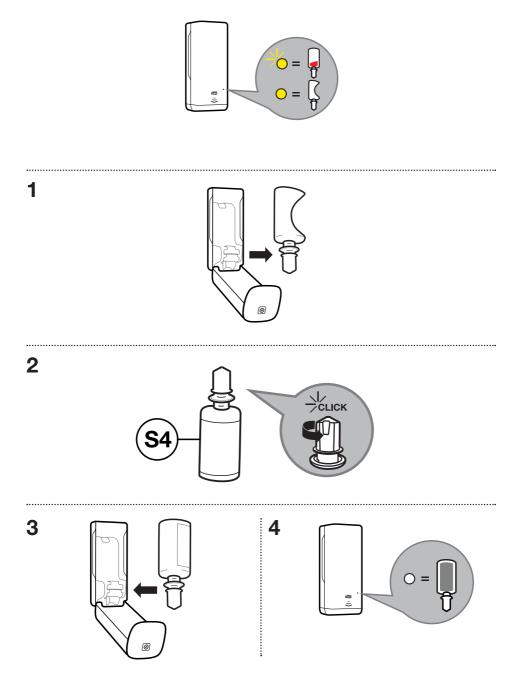

# Tork Foam Soap Dispenser with Intuition<sup>™</sup> Sensor













#### Tork Foam Soap Dispenser







0



.....

2

### Tork Foam Soap Dispenser







## Warnings

· Children should not be allowed to play with the appliance

• The maximum and minimum ambient temperatures for correct operation are 0 to 50 degrees Celsius (32 to 122 degrees Farenheit)

 $\cdot$  This dispenser is not suitable for installation outdoors or in wet environments. It is not water-resistant

· Operating sound level of the dispenser is less than 70dBa

## Disposal

 $\cdot$  Damaged or malfunctioning product should be disposed of immediately to avoid potential of injury

· Products should be disposed of in accordance with applicable regulations

# **Cleaning instructions**

 $\cdot$  Please take necessary precautions during maintenance operations. Clean dispenser as needed. Wipe to clean using a soft, lint free towel. Use water and mild detergent (exterior s