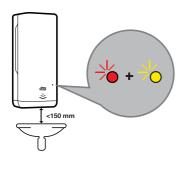

# Tork Foam Soap Dispenser with Intuition<sup>™</sup> Sensor













#### Tork Foam Soap Dispenser







0



.....

2

### Tork Foam Soap Dispenser







## Warnings

· Children should not be allowed to play with the appliance

• The maximum and minimum ambient temperatures for correct operation are 0 to 50 degrees Celsius (32 to 122 degrees Farenheit)

 $\cdot$  This dispenser is not suitable for installation outdoors or in wet environments. It is not water-resistant

· Operating sound level of the dispenser is less than 70dBa

## Disposal

 $\cdot$  Damaged or malfunctioning product should be disposed of immediately to avoid potential of injury

· Products should be disposed of in accordance with applicable regulations

# **Cleaning instructions**

 $\cdot$  Please take necessary precautions during maintenance operations. Clean dispenser as needed. Wipe to clean using a soft, lint free