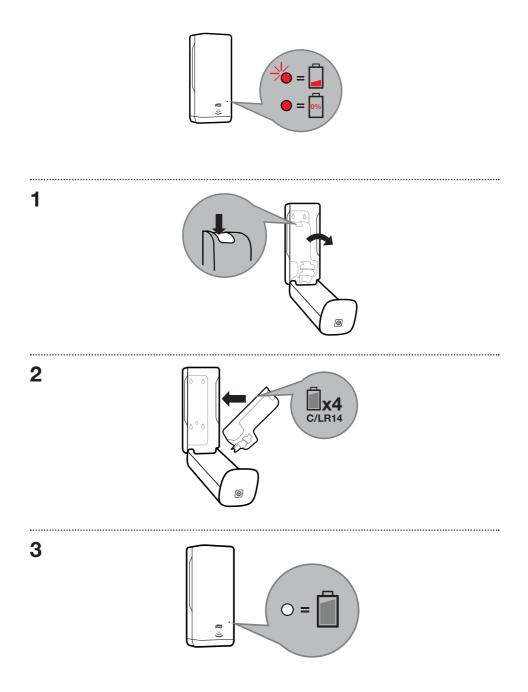

# Tork Foam Soap Dispenser with Intuition<sup>™</sup> Sensor













#### Tork Foam Soap Dispenser







0



.....

2

### Tork Foam Soap Dispenser







## Warnings

· Children should not be allowed to play with the appliance

• The maximum and minimum ambient temperatures for correct operation are 0 to 50 degrees Celsius (32 to 122 degrees Farenheit)

 $\cdot$  This dispenser is not suitable for installation outdoors or in wet environments. It is not water-resistant

· Operating sound level of the dispenser is less than 70dBa

## Disposal

 $\cdot$  Damaged or malfunctioning product should be disposed of immediately to avoid potential of injury

· Products should be disposed of in accordance with applicable regulations

# **Cleaning instructions**

 $\cdot$  Please take necessary precautions during maintenance operations. Clean dispenser as needed. Wipe to clean using a soft, lint free towel. Use water and mild detergent (exterior sur