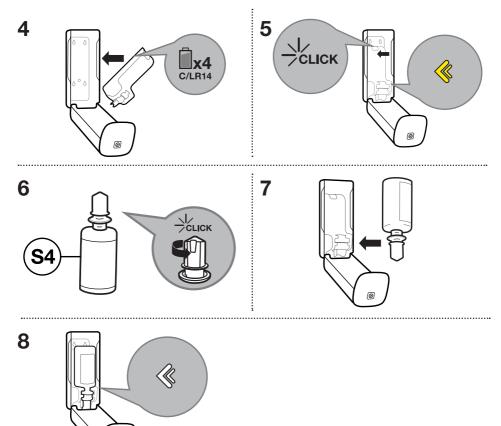

# Tork Foam Soap Dispenser with Intuition<sup>™</sup> Sensor













#### Tork Foam Soap Dispenser







0



.....

2

### Tork Foam Soap Dispenser







## Warnings

· Children should not be allowed to play with the appliance

• The maximum and minimum ambient temperatures for correct operation are 0 to 50 degrees Celsius (32 to 122 degrees Farenheit)

 $\cdot$  This dispenser is not suitable for installation outdoors or in wet environments. It is not water-resistant

· Operating sound level of the dispenser is less than 70dBa

## Disposal

 $\cdot$  Damaged or malfunctioning product should be disposed of immediately to avoid potential of injury

· Products should be disposed of in accordance with applicable regulations

# **Cleaning instructions**

 $\cdot$  Please take necessary precautions during maintenance operations. Clean dispenser as needed. Wipe to clean using a soft, lint fre