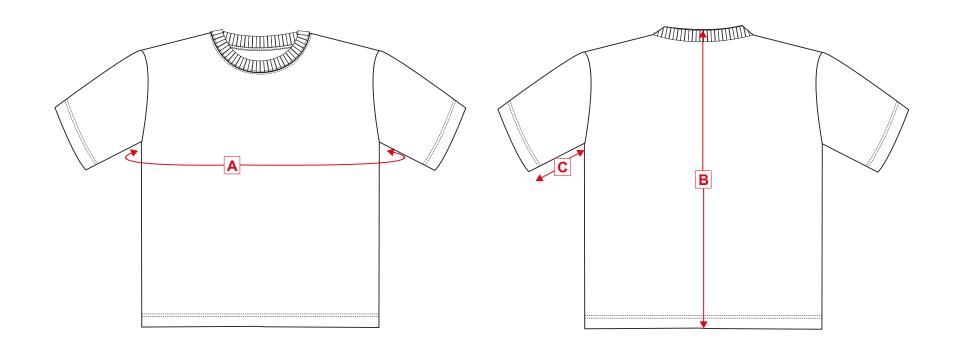

| Measurements Are For A Fully Relaxed Fabric, In Cm's : |      |      |       |       |      |       |      |     |      | Tol  |
|--------------------------------------------------------|------|------|-------|-------|------|-------|------|-----|------|------|
| AREA                                                   | Code | XS   | SMALL | Small | Med  | Large | XL   | 2XL | 3XL  | Plus |
|                                                        |      |      |       |       |      |       |      |     |      |      |
| Chest                                                  | Α    | 84   | 92    | 92    | 100  | 108   | 116  | 124 | 132  | 1    |
| Back Length - include collar                           | В    | 73   | 68.5  | 75    | 75   | 77    | 77   | 79  | 79   | 1    |
| Sleeve Length - include collar                         | С    | 38.5 | 78    | 39    | 39.5 | 40    | 40.5 | 41  | 41.5 | 1    |