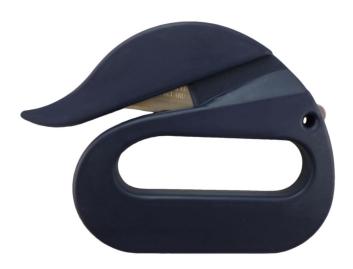

## **SK116 Safety Knife**

The disposable SK116 safety knife is an ideal bag / sack cutter. Features include 'opposing slopes' at the blade exit for a more efficient cut and tape cutter. This variation is suitable for the food and pharmaceutical industries.

| Component      | <u>Material</u>                 | <u>Notes</u>                                                       |
|----------------|---------------------------------|--------------------------------------------------------------------|
|                |                                 |                                                                    |
| Knife Body     | ABS Metal Detectable<br>Plastic | Please test detectability on YOUR detection equipment prior to use |
|                |                                 |                                                                    |
| Straight Blade | Stainless Steel                 |                                                                    |
|                |                                 |                                                                    |
| Tape Cutter    | Stainless Steel                 |                                                                    |
|                |                                 |                                                                    |