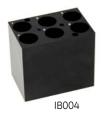

# **Small Format Incubator**

| Catalog No. | Description                              | Qty |
|-------------|------------------------------------------|-----|
| INCUBATOR   | Small Format Digital Dry Block Incubator | 1   |
| IB003       | Hygiena Swab Tube Block – 12 wells       | 1   |
| IB004       | Hygiena Vial Tube Block – 6 wells        | 1   |

(1) IB003

(1) IB004