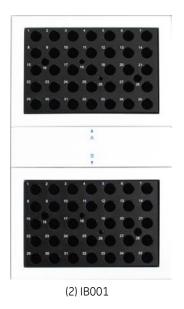

### **Lab Format Incubator**

| Catalog No. | Description                            | Qty |
|-------------|----------------------------------------|-----|
| INCUBATOR2  | Lab Format Digital Dry Block Incubator | 1   |
| IB001       | Hygiena Swab Tube Block – 35 wells     | 1   |
| IB002       | Hygiena Vial Tube Block – 15 wells     | 1   |

(1) IB001 & (1) IB002

(2) IB002