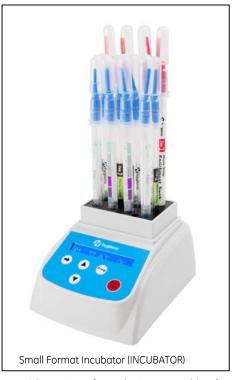

# **Small Format Incubator**

| Catalog No. | Description                              | Qty |
|-------------|------------------------------------------|-----|
| INCUBATOR   | Small Format Digital Dry Block Incubator | 1   |
| IB003       | Hygiena Swab Tube Block – 12 wells       | 1   |
| IB004       | Hygiena Vial Tube Block – 6 wells        | 1   |

(1) IB003

(1) IB004