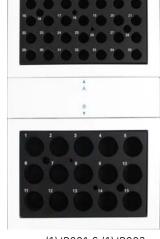

### **Lab Format Incubator**

| Catalog No. | Description                            | Qty |
|-------------|----------------------------------------|-----|
| INCUBATOR2  | Lab Format Digital Dry Block Incubator | 1   |
| IB001       | Hygiena Swab Tube Block – 35 wells     | 1   |
| IB002       | Hygiena Vial Tube Block – 15 wells     | 1   |

(1) IB001 & (1) IB002

(2) IB002