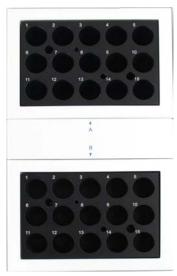

### **Lab Format Incubator**

| Catalog No. | Description                            | Qty |
|-------------|----------------------------------------|-----|
| INCUBATOR2  | Lab Format Digital Dry Block Incubator | 1   |
| IB001       | Hygiena Swab Tube Block – 35 wells     | 1   |
| IB002       | Hygiena Vial Tube Block – 15 wells     | 1   |

(1) IB001 & (1) IB002

(2) IB002