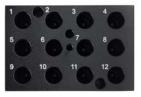

# **Small Format Incubator**

| Catalog No. | Description                              | Qty |
|-------------|------------------------------------------|-----|
| INCUBATOR   | Small Format Digital Dry Block Incubator | 1   |
| IB003       | Hygiena Swab Tube Block – 12 wells       | 1   |
| IB004       | Hygiena Vial Tube Block – 6 wells        | 1   |

(1) IB003

(1) IB004