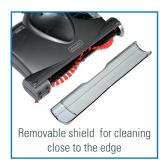

r cleaning machines can't reach. It makes FlooBe 2 the perfect addition for all cleaning professionals. The cable-free small sweeper is indispensable for occasional and maintenance cleaning of small hard surface areas and carpeting. The machine is batteryoperated and can run independently for up to two hours.

| Technical    | data: |
|--------------|-------|
| <b>T</b> ( ) |       |

| Total power           | 7.2 V                 |
|-----------------------|-----------------------|
| Working width         | 24 cm                 |
| Battery charging time | approx. 8 h           |
| Operating time        | up to 2 h             |
| Weight                | 1.7 kg                |
| Dimensions (I/w/h)    | 29 x 21 x 98/117.5 cm |













The on/off switch is easy to operate by foot.







## Switzerland

Cleanfix Reinigungssysteme AG Stettenstrasse 15 9247 Henau-Uzwil/SG Tel. +41 71 955 47 47 Fax +41 71 955 47 60 info@cleanfix.com

## www.cleanfix.com