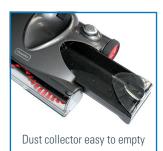

her cleaning machines can't reach. It makes FlooBe 2 the perfect addition for all cleaning professionals. The cable-free small sweeper is indispensable for occasional and maintenance cleaning of small hard surface areas and carpeting. The machine is batteryoperated and can run independently for up to two hours.

| Technical    | data: |
|--------------|-------|
| <b>T</b> ( ) |       |

| Total power           | 7.2 V                 |
|-----------------------|-----------------------|
| Working width         | 24 cm                 |
| Battery charging time | approx. 8 h           |
| Operating time        | up to 2 h             |
| Weight                | 1.7 kg                |
| Dimensions (I/w/h)    | 29 x 21 x 98/117.5 cm |













The on/off switch is easy to operate by foot.







## Switzerland

Cleanfix Reinigungssysteme AG Stettenstrasse 15 9247 Henau-Uzwil/SG Tel. +41 71 955 47 47 Fax +41 71 955 47 60 info@cleanfix.com

## www.cleanfix.com