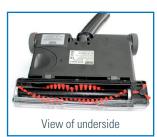

## FlooBe 2

Time is money. The FlooBe 2 helps you save both. The lightweight machine on four rollers reaches places other cleaning machines can't reach. It makes FlooBe 2 the perfect addition for all cleaning professionals. The cable-free small sweeper is indispensable for occasional and maintenance cleaning of small hard surface areas and carpeting. The machine is batteryoperated and can run independently for up to two hours.