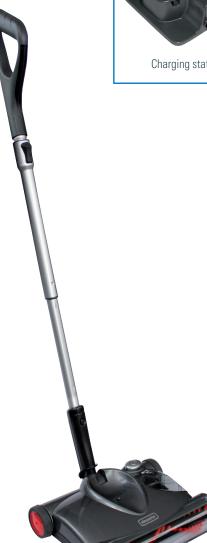

## FlooBe 2

Time is money. The FlooBe 2 helps you save both. The lightweight machine on four rollers reaches places other cleaning machines can't reach. It makes FlooBe 2 the perfect addition for all cleaning professionals. The cable-free small sweeper is indispensable for occasional and maintenance cleaning of small hard surface areas and carpeting. The machine is batteryoperated and can run independently for up to two hours.

The on/off switch is easy to operate by foot.