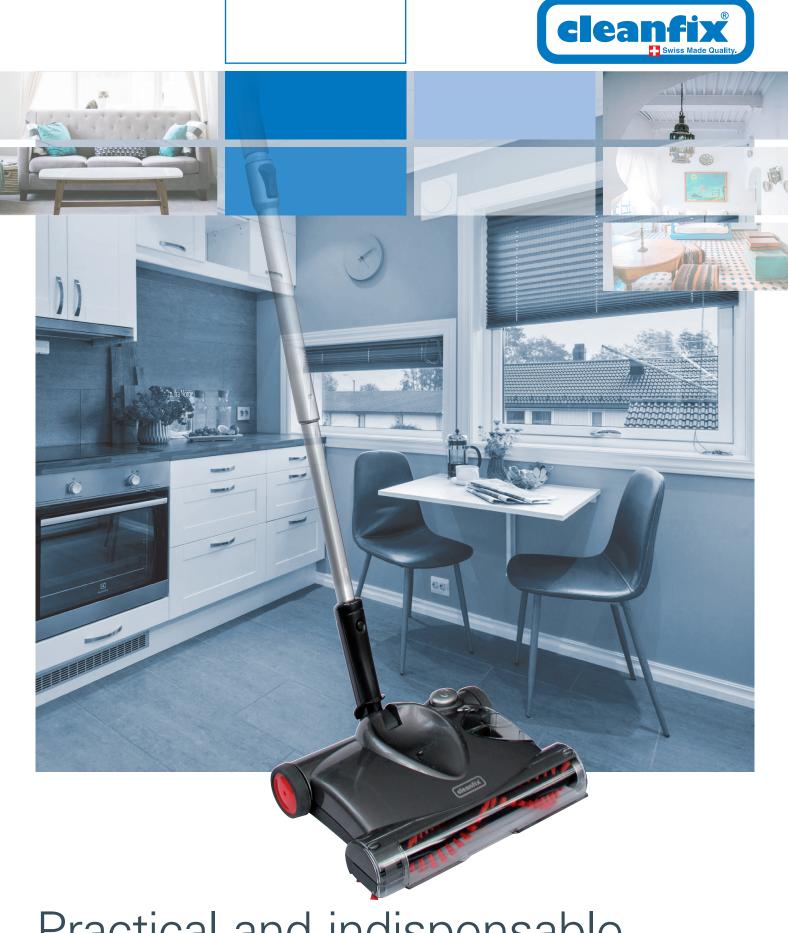

## Practical and indispensable **FlooBe 2**

## FlooBe 2

Time is money. The FlooBe 2 helps you save both. The lightweight machine on four rollers reaches places other cleaning machines can't reach. It makes FlooBe 2 the perfect addition for all cleaning professionals. The cable-free small sweeper is indispensable for occasional and maintenance cleaning of small hard surface areas and carpeting. The machine is batteryoperated and can run independently for up to two hours.